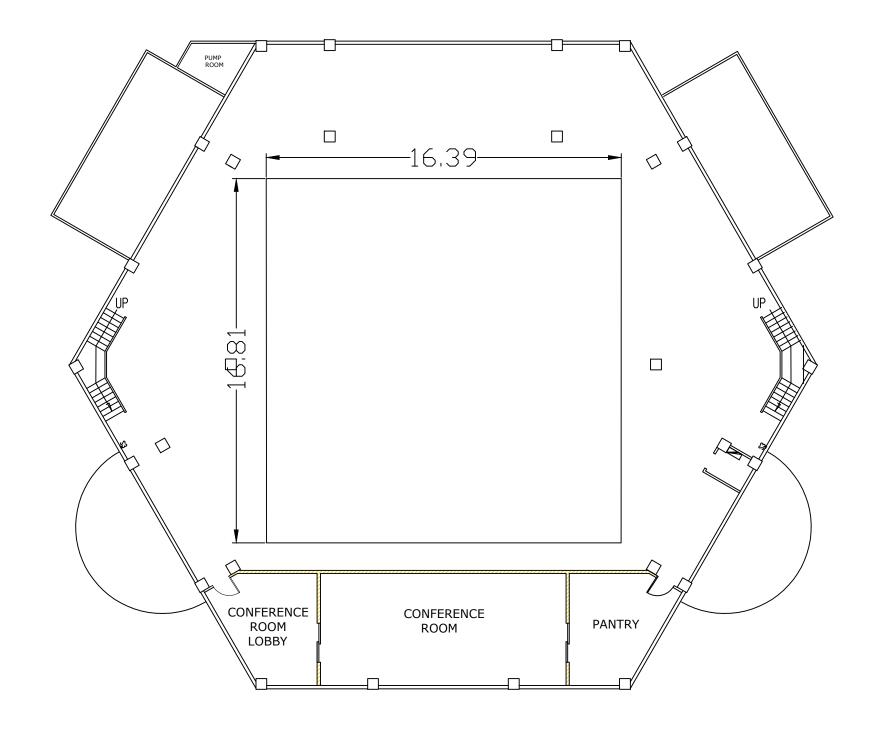

## **LEGEND & SYMBOLS**

— EXHAUST AIR GRILLES

— FRESH AIR GRILLES

TROFFER LIGHT

— CEILING MOUNTED

(Supply and install by the contractor @ Phase 1)

— DOUBLE GIMBAL LIGHT

- CHANDILIER

LED PINLIGHT

- (Supply and install by the contractor @ Phase 1)

SQUARE TYPE RECESSED

LED LIGHT

\_ CYLINDRICAL PORCELAIN

LIGH

— EMERGENCY LIGHT

 $\Phi$ 

— FIRE SPRINKLER

— SMOKE DETECTOR

\_\_ CEILING MOUNTED SPEAKER

— FLOOR OUTLET

— DRYWALL PARTITION

## Note:

- 1. This drawing is for contractor reference.
- 2. Specification of fixtures shall be approved by the owner, contractor shall submit their specification for during design phase for approval.

| OWNER: |                                                                                                                                                            | Project Title:                                                                                                 | Prepared by:                                      | Recommending approval by:  | Approved by:                         | Sheet Content: | Sheet | t No. |
|--------|------------------------------------------------------------------------------------------------------------------------------------------------------------|----------------------------------------------------------------------------------------------------------------|---------------------------------------------------|----------------------------|--------------------------------------|----------------|-------|-------|
|        | Republic of the Philippines DEPARTMENT OF SCIENCE AND TECHNOLOGY Philippine Science High School MIMAROPA Region Campus Brgy. Rizal, Odiongan, Romblon 5505 | Design and Build Scheme Infrastructure Project:<br>Completion of School Canteen and<br>Student Activity Center | Engr. Jos ph G. Bantang<br>Resident Engineer, DBC | Meriam F. Fallar FAD Chief | Ed. ard C. Albaracin Campus Director | As Shown       | A 0 2 | \     |
|        |                                                                                                                                                            | Location: Brgy. Rizal, Odiongan Romblon 5505                                                                   | Date Prepared: November 19, 2019                  | Date: November 19, 2019    | Date: November 19, 2019              |                |       |       |